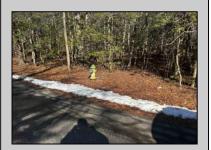

## **COMMENTS**

75x155 Residential lot For Sale in Whitesboro, NJ. Neighboring parcel is owned by township. Any information provided is gathered public information buyer should do all diligence to confirm accuracy. R zoning in middle is 1 acre with septic, 75\' with sewer. Currently sewer does not run entirely down road. Pictured fire hydrant in listing is across the street.