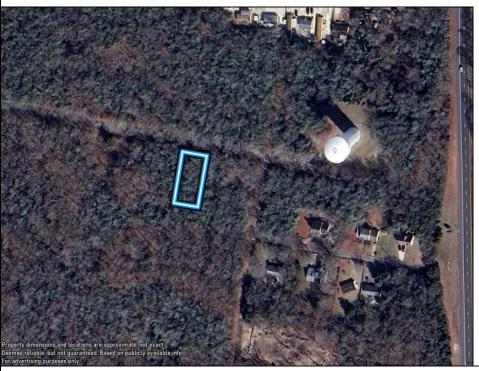

## **COMMENTS**

75x155 Residential lot For Sale in Whitesboro, NJ. Neighboring parcel is owned by township. Any information provided is gathered public information buyer should do all diligence to confirm accuracy. R zoning in middle is 1 acre with septic, 75\' with sewer. Currently sewer does not run entirely down road. Pictured fire hydrant in listing is across the street.