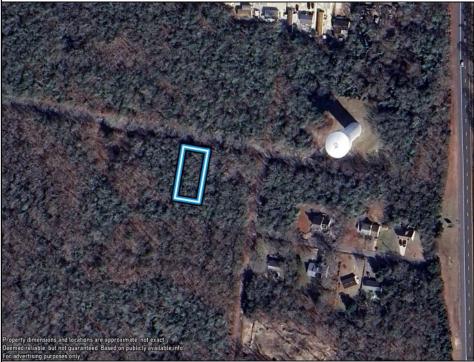

## COMMENTS

75x155 Residential lot For Sale in Whitesboro, NJ. Neighboring parcel is owned by township. Any information provided is gathered public information buyer should do all diligence to confirm accuracy. R zoning in middle is 1 acre with septic, 75\' with sewer. Currently sewer does not run entirely down road. Pictured fire hydrant in listing is across the street.