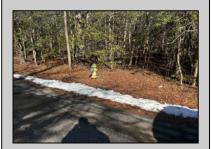

## **COMMENTS**

75x155 Residential lot For Sale in Whitesboro, NJ. Neighboring parcel is owned by township. Any information provided is gathered public information buyer should do all diligence to confirm accuracy. R zoning in middle is 1 acre with septic, 75\' with sewer. Currently sewer does not run entirely down road. Pictured fire hydrant in listing is across the street.