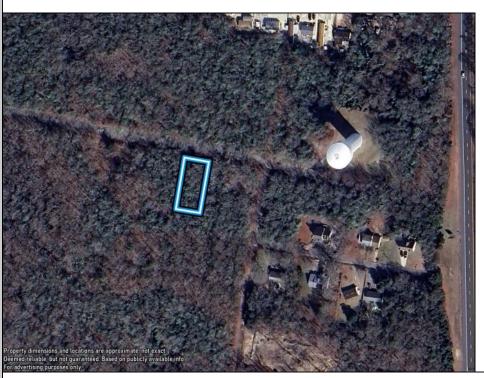

## **COMMENTS**

75x155 Residential lot For Sale in Whitesboro, NJ. Neighboring parcel is owned by township. Any information provided is gathered public information buyer should do all diligence to confirm accuracy. R zoning in middle is 1 acre with septic, 75\' with sewer. Currently sewer does not run entirely down road. Pictured fire hydrant in listing is across the street.