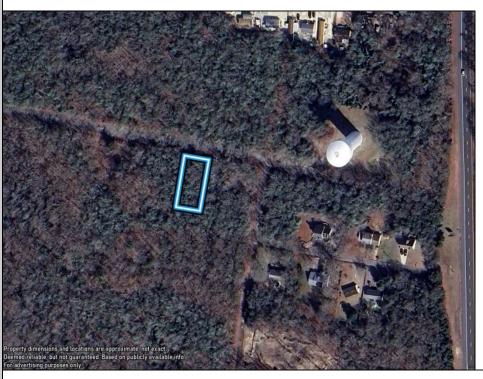

## **COMMENTS**

75x155 Residential lot For Sale in Whitesboro, NJ. Neighboring parcel is owned by township. Any information provided is gathered public information buyer should do all diligence to confirm accuracy. R zoning in middle is 1 acre with septic, 75\' with sewer. Currently sewer does not run entirely down road. Pictured fire hydrant in listing is across the street.