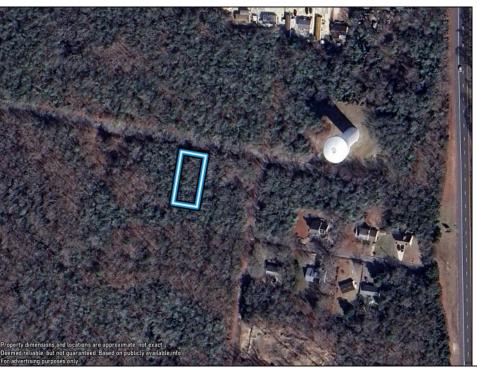

## **COMMENTS**

75x155 Residential lot For Sale in Whitesboro, NJ. Neighboring parcel is owned by township. Any information provided is gathered public information buyer should do all diligence to confirm accuracy. R zoning in middle is 1 acre with septic, 75\' with sewer. Currently sewer does not run entirely down road. Pictured fire hydrant in listing is across the street.