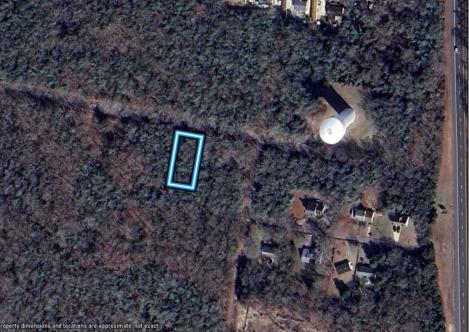

## COMMENTS

75x155 Residential lot For Sale in Whitesboro, NJ. Neighboring parcel is owned by township. Any information provided is gathered public information buyer should do all diligence to confirm accuracy. R zoning in middle is 1 acre with septic, 75\' with sewer. Currently sewer does not run entirely down road. Pictured fire hydrant in listing is across the street.