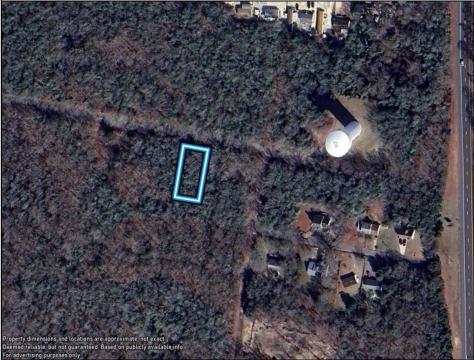

Berger Realty, Inc 1330 Bay Avenue Ocean City, NJ 08226 609-391-1330/609-391-1300 info@bergerrealty.com

211 Lena Whitesboro, NJ 08210

Asking \$12,000.00

## COMMENTS

75x155 Residential lot For Sale in Whitesboro, NJ. Neighboring parcel is owned by township. Any information provided is gathered public information buyer should do all diligence to confirm accuracy. R zoning in middle is 1 acre with septic, 75\' with sewer. Currently sewer does not run entirely down road. Pictured fire hydrant in listing is across the street.