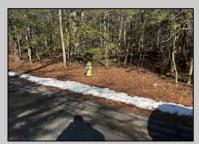

## COMMENTS

75x155 Residential lot For Sale in Whitesboro, NJ. Neighboring parcel is owned by township. Any information provided is gathered public information buyer should do all diligence to confirm accuracy. R zoning in middle is 1 acre with septic, 75\' with sewer. Currently sewer does not run entirely down road. Pictured fire hydrant in listing is across the street.