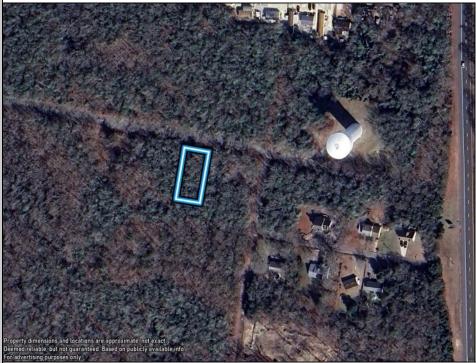

## COMMENTS

75x155 Residential lot For Sale in Whitesboro, NJ. Neighboring parcel is owned by township. Any information provided is gathered public information buyer should do all diligence to confirm accuracy. R zoning in middle is 1 acre with septic, 75\' with sewer. Currently sewer does not run entirely down road. Pictured fire hydrant in listing is across the street.