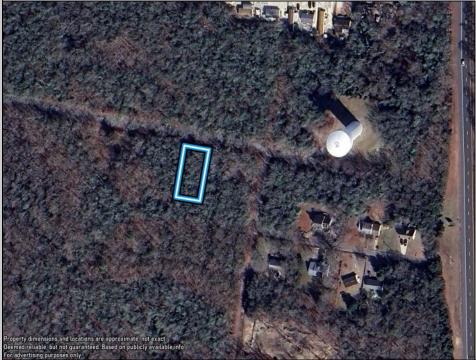

## COMMENTS

75x155 Residential lot For Sale in Whitesboro, NJ. Neighboring parcel is owned by township. Any information provided is gathered public information buyer should do all diligence to confirm accuracy. R zoning in middle is 1 acre with septic, 75\' with sewer. Currently sewer does not run entirely down road. Pictured fire hydrant in listing is across the street.