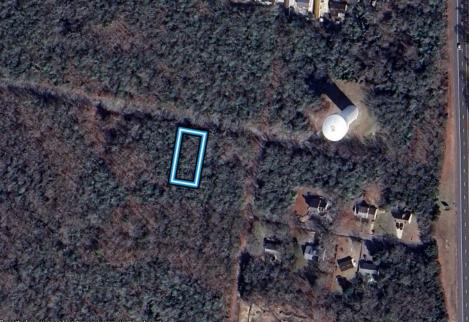

## **COMMENTS**

75x155 Residential lot For Sale in Whitesboro, NJ. Neighboring parcel is owned by township. Any information provided is gathered public information buyer should do all diligence to confirm accuracy. R zoning in middle is 1 acre with septic, 75\' with sewer. Currently sewer does not run entirely down road. Pictured fire hydrant in listing is across the street.