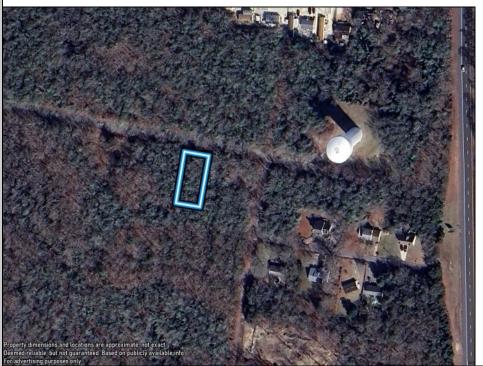

## **COMMENTS**

75x155 Residential lot For Sale in Whitesboro, NJ. Neighboring parcel is owned by township. Any information provided is gathered public information buyer should do all diligence to confirm accuracy. R zoning in middle is 1 acre with septic, 75\' with sewer. Currently sewer does not run entirely down road. Pictured fire hydrant in listing is across the street.