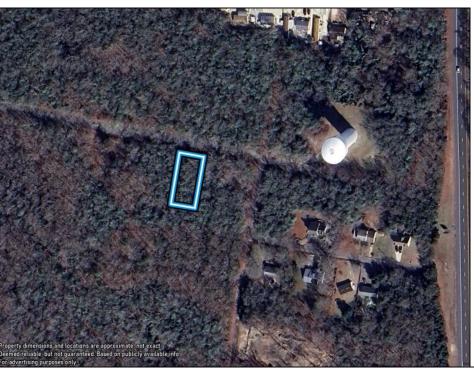

## **COMMENTS**

75x155 Residential lot For Sale in Whitesboro, NJ. Neighboring parcel is owned by township. Any information provided is gathered public information buyer should do all diligence to confirm accuracy. R zoning in middle is 1 acre with septic, 75\' with sewer. Currently sewer does not run entirely down road. Pictured fire hydrant in listing is across the street.