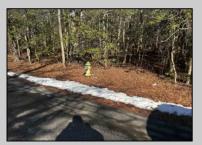

## **COMMENTS**

75x155 Residential lot For Sale in Whitesboro, NJ. Neighboring parcel is owned by township. Any information provided is gathered public information buyer should do all diligence to confirm accuracy. R zoning in middle is 1 acre with septic, 75\' with sewer. Currently sewer does not run entirely down road. Pictured fire hydrant in listing is across the street.