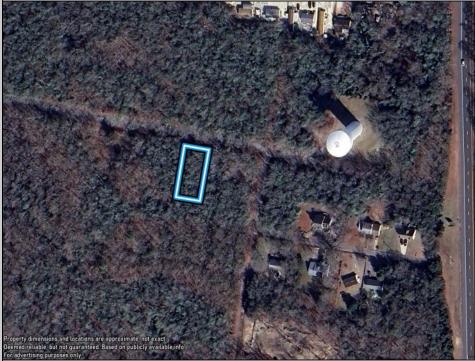

## COMMENTS

75x155 Residential lot For Sale in Whitesboro, NJ. Neighboring parcel is owned by township. Any information provided is gathered public information buyer should do all diligence to confirm accuracy. R zoning in middle is 1 acre with septic, 75\' with sewer. Currently sewer does not run entirely down road. Pictured fire hydrant in listing is across the street.