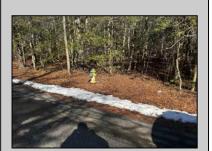

## **COMMENTS**

75x155 Residential lot For Sale in Whitesboro, NJ. Neighboring parcel is owned by township. Any information provided is gathered public information buyer should do all diligence to confirm accuracy. R zoning in middle is 1 acre with septic, 75\' with sewer. Currently sewer does not run entirely down road. Pictured fire hydrant in listing is across the street.