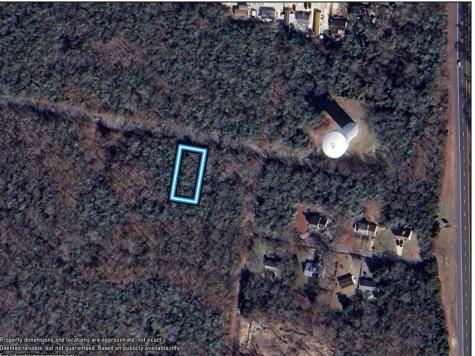

## **COMMENTS**

75x155 Residential lot For Sale in Whitesboro, NJ. Neighboring parcel is owned by township. Any information provided is gathered public information buyer should do all diligence to confirm accuracy. R zoning in middle is 1 acre with septic, 75\' with sewer. Currently sewer does not run entirely down road. Pictured fire hydrant in listing is across the street.