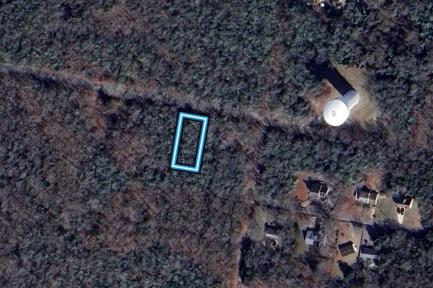

## **COMMENTS**

75x155 Residential lot For Sale in Whitesboro, NJ. Neighboring parcel is owned by township. Any information provided is gathered public information buyer should do all diligence to confirm accuracy. R zoning in middle is 1 acre with septic, 75\' with sewer. Currently sewer does not run entirely down road. Pictured fire hydrant in listing is across the street.