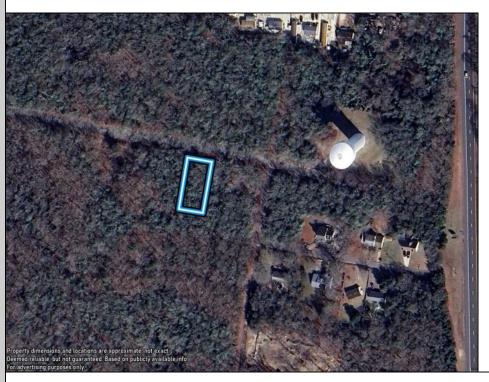

## **COMMENTS**

75x155 Residential lot For Sale in Whitesboro, NJ. Neighboring parcel is owned by township. Any information provided is gathered public information buyer should do all diligence to confirm accuracy. R zoning in middle is 1 acre with septic, 75\' with sewer. Currently sewer does not run entirely down road. Pictured fire hydrant in listing is across the street.