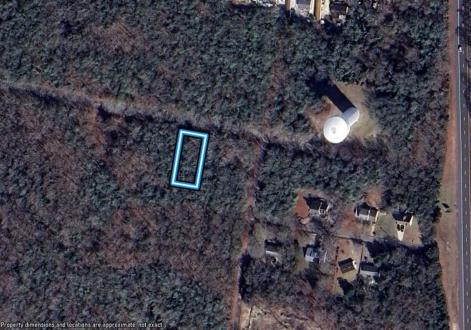

## **COMMENTS**

75x155 Residential lot For Sale in Whitesboro, NJ. Neighboring parcel is owned by township. Any information provided is gathered public information buyer should do all diligence to confirm accuracy. R zoning in middle is 1 acre with septic, 75\' with sewer. Currently sewer does not run entirely down road. Pictured fire hydrant in listing is across the street.