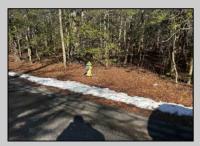

## COMMENTS

75x155 Residential lot For Sale in Whitesboro, NJ. Neighboring parcel is owned by township. Any information provided is gathered public information buyer should do all diligence to confirm accuracy. R zoning in middle is 1 acre with septic, 75\' with sewer. Currently sewer does not run entirely down road. Pictured fire hydrant in listing is across the street.