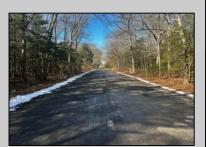

## COMMENTS

75x155 Residential lot For Sale in Whitesboro, NJ. Neighboring parcel is owned by township. Any information provided is gathered public information buyer should do all diligence to confirm accuracy. R zoning in middle is 1 acre with septic, 75\' with sewer. Currently sewer does not run entirely down road. Pictured fire hydrant in listing is across the street.