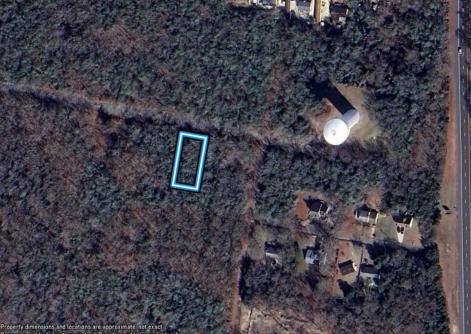

## COMMENTS

75x155 Residential lot For Sale in Whitesboro, NJ. Neighboring parcel is owned by township. Any information provided is gathered public information buyer should do all diligence to confirm accuracy. R zoning in middle is 1 acre with septic, 75\' with sewer. Currently sewer does not run entirely down road. Pictured fire hydrant in listing is across the street.