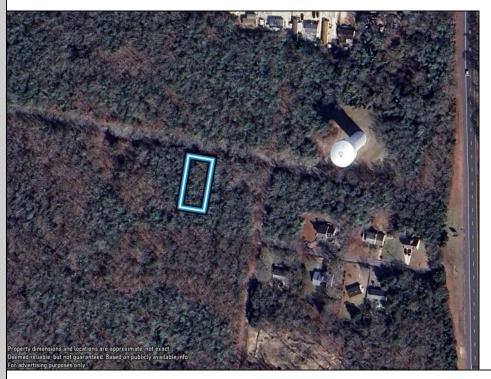

## **COMMENTS**

75x155 Residential lot For Sale in Whitesboro, NJ. Neighboring parcel is owned by township. Any information provided is gathered public information buyer should do all diligence to confirm accuracy. R zoning in middle is 1 acre with septic, 75\' with sewer. Currently sewer does not run entirely down road. Pictured fire hydrant in listing is across the street.