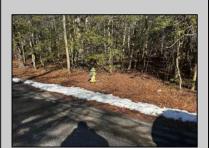

## **COMMENTS**

75x155 Residential lot For Sale in Whitesboro, NJ. Neighboring parcel is owned by township. Any information provided is gathered public information buyer should do all diligence to confirm accuracy. R zoning in middle is 1 acre with septic, 75\' with sewer. Currently sewer does not run entirely down road. Pictured fire hydrant in listing is across the street.