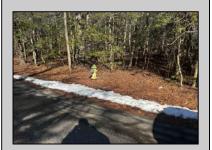

## **COMMENTS**

75x155 Residential lot For Sale in Whitesboro, NJ. Neighboring parcel is owned by township. Any information provided is gathered public information buyer should do all diligence to confirm accuracy. R zoning in middle is 1 acre with septic, 75\' with sewer. Currently sewer does not run entirely down road. Pictured fire hydrant in listing is across the street.