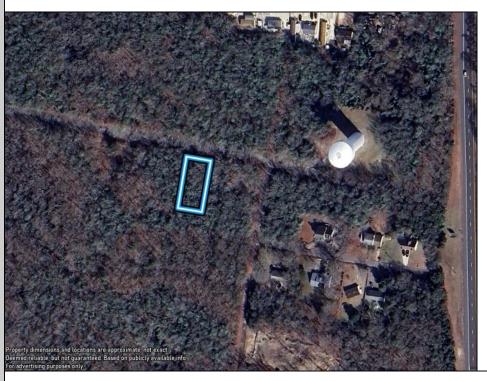

## **COMMENTS**

75x155 Residential lot For Sale in Whitesboro, NJ. Neighboring parcel is owned by township. Any information provided is gathered public information buyer should do all diligence to confirm accuracy. R zoning in middle is 1 acre with septic, 75\' with sewer. Currently sewer does not run entirely down road. Pictured fire hydrant in listing is across the street.