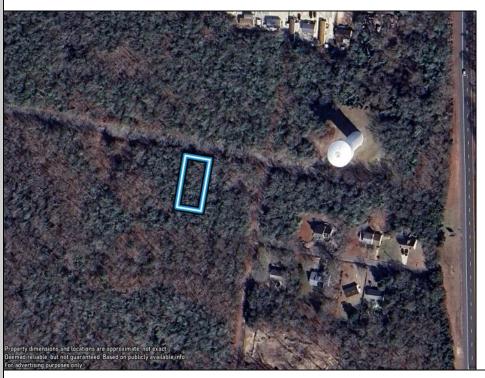

## **COMMENTS**

75x155 Residential lot For Sale in Whitesboro, NJ. Neighboring parcel is owned by township. Any information provided is gathered public information buyer should do all diligence to confirm accuracy. R zoning in middle is 1 acre with septic, 75\' with sewer. Currently sewer does not run entirely down road. Pictured fire hydrant in listing is across the street.