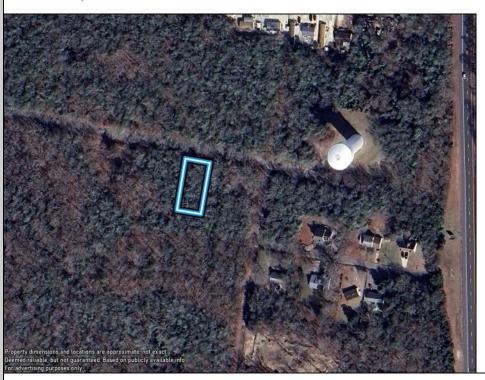

## **COMMENTS**

75x155 Residential lot For Sale in Whitesboro, NJ. Neighboring parcel is owned by township. Any information provided is gathered public information buyer should do all diligence to confirm accuracy. R zoning in middle is 1 acre with septic, 75\' with sewer. Currently sewer does not run entirely down road. Pictured fire hydrant in listing is across the street.