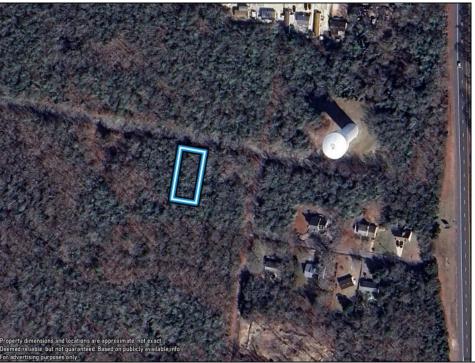

## **COMMENTS**

75x155 Residential lot For Sale in Whitesboro, NJ. Neighboring parcel is owned by township. Any information provided is gathered public information buyer should do all diligence to confirm accuracy. R zoning in middle is 1 acre with septic, 75\' with sewer. Currently sewer does not run entirely down road. Pictured fire hydrant in listing is across the street.