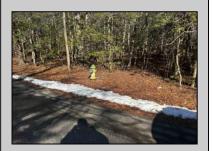

## **COMMENTS**

75x155 Residential lot For Sale in Whitesboro, NJ. Neighboring parcel is owned by township. Any information provided is gathered public information buyer should do all diligence to confirm accuracy. R zoning in middle is 1 acre with septic, 75\' with sewer. Currently sewer does not run entirely down road. Pictured fire hydrant in listing is across the street.