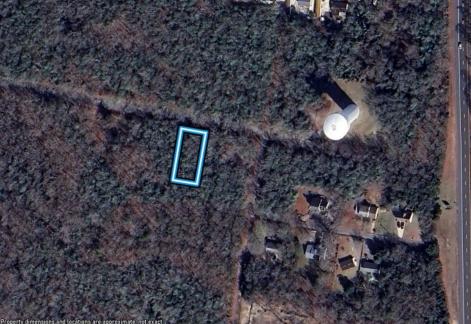

## **COMMENTS**

75x155 Residential lot For Sale in Whitesboro, NJ. Neighboring parcel is owned by township. Any information provided is gathered public information buyer should do all diligence to confirm accuracy. R zoning in middle is 1 acre with septic, 75\' with sewer. Currently sewer does not run entirely down road. Pictured fire hydrant in listing is across the street.