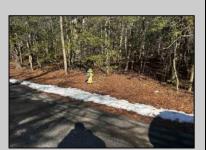

## **COMMENTS**

75x155 Residential lot For Sale in Whitesboro, NJ. Neighboring parcel is owned by township. Any information provided is gathered public information buyer should do all diligence to confirm accuracy. R zoning in middle is 1 acre with septic, 75\' with sewer. Currently sewer does not run entirely down road. Pictured fire hydrant in listing is across the street.