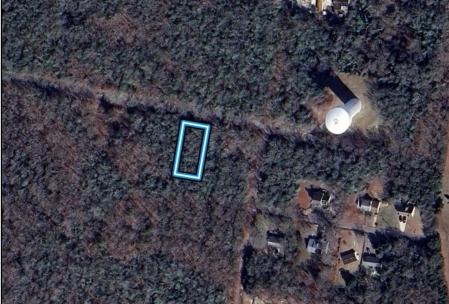

## COMMENTS

75x155 Residential lot For Sale in Whitesboro, NJ. Neighboring parcel is owned by township. Any information provided is gathered public information buyer should do all diligence to confirm accuracy. R zoning in middle is 1 acre with septic, 75\' with sewer. Currently sewer does not run entirely down road. Pictured fire hydrant in listing is across the street.