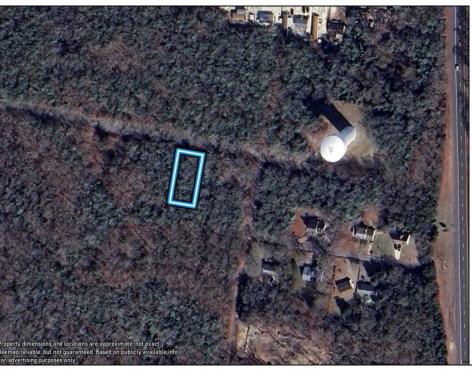

## **COMMENTS**

75x155 Residential lot For Sale in Whitesboro, NJ. Neighboring parcel is owned by township. Any information provided is gathered public information buyer should do all diligence to confirm accuracy. R zoning in middle is 1 acre with septic, 75\' with sewer. Currently sewer does not run entirely down road. Pictured fire hydrant in listing is across the street.