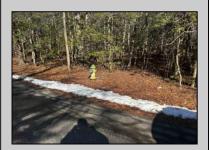

## **COMMENTS**

75x155 Residential lot For Sale in Whitesboro, NJ. Neighboring parcel is owned by township. Any information provided is gathered public information buyer should do all diligence to confirm accuracy. R zoning in middle is 1 acre with septic, 75\' with sewer. Currently sewer does not run entirely down road. Pictured fire hydrant in listing is across the street.