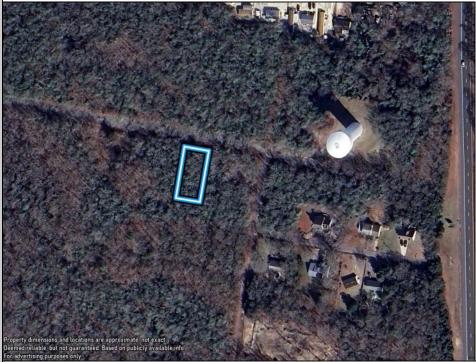

## COMMENTS

75x155 Residential lot For Sale in Whitesboro, NJ. Neighboring parcel is owned by township. Any information provided is gathered public information buyer should do all diligence to confirm accuracy. R zoning in middle is 1 acre with septic, 75\' with sewer. Currently sewer does not run entirely down road. Pictured fire hydrant in listing is across the street.