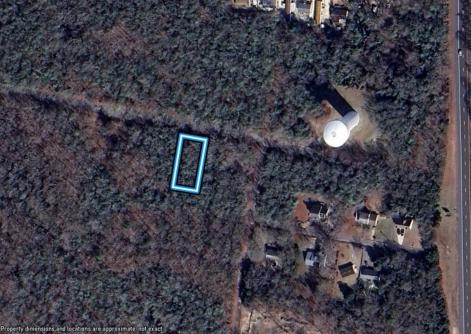

## COMMENTS

75x155 Residential lot For Sale in Whitesboro, NJ. Neighboring parcel is owned by township. Any information provided is gathered public information buyer should do all diligence to confirm accuracy. R zoning in middle is 1 acre with septic, 75\' with sewer. Currently sewer does not run entirely down road. Pictured fire hydrant in listing is across the street.