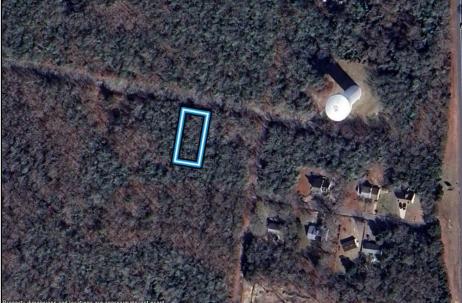

## **COMMENTS**

75x155 Residential lot For Sale in Whitesboro, NJ. Neighboring parcel is owned by township. Any information provided is gathered public information buyer should do all diligence to confirm accuracy. R zoning in middle is 1 acre with septic, 75\' with sewer. Currently sewer does not run entirely down road. Pictured fire hydrant in listing is across the street.