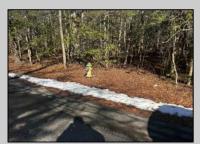

## COMMENTS

75x155 Residential lot For Sale in Whitesboro, NJ. Neighboring parcel is owned by township. Any information provided is gathered public information buyer should do all diligence to confirm accuracy. R zoning in middle is 1 acre with septic, 75\' with sewer. Currently sewer does not run entirely down road. Pictured fire hydrant in listing is across the street.