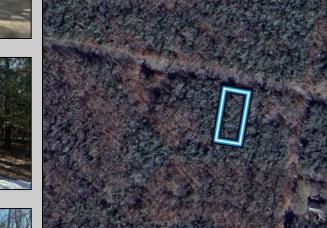

## **COMMENTS**

75x155 Residential lot For Sale in Whitesboro, NJ. Neighboring parcel is owned by township. Any information provided is gathered public information buyer should do all diligence to confirm accuracy. R zoning in middle is 1 acre with septic, 75\' with sewer. Currently sewer does not run entirely down road. Pictured fire hydrant in listing is across the street.