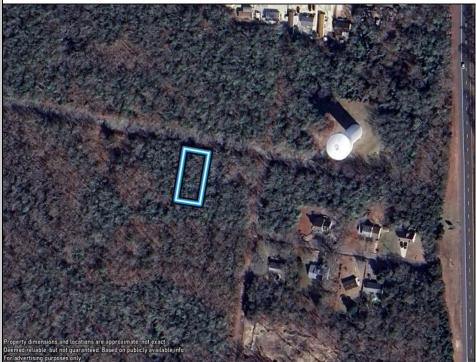

## COMMENTS

75x155 Residential lot For Sale in Whitesboro, NJ. Neighboring parcel is owned by township. Any information provided is gathered public information buyer should do all diligence to confirm accuracy. R zoning in middle is 1 acre with septic, 75\' with sewer. Currently sewer does not run entirely down road. Pictured fire hydrant in listing is across the street.