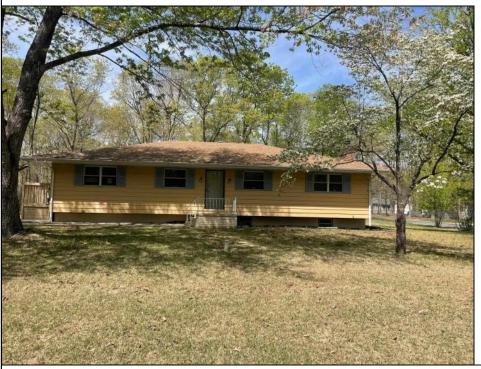

## COMMENTS

Corner Property, rancher on 0.5 acres, features kitchen with dining area, living room, primary bedroom with full bathroom and sliding door leading to the back yard. Also has 2 bedrooms and full hallway bathroom, laundry closet and full basement with mechanicals with interior and exterior access. Easy to show! PROPERTY DETAILS