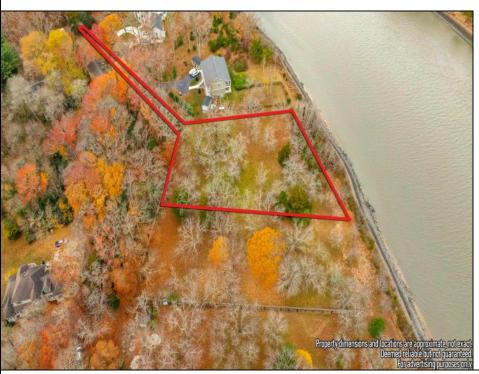

## **COMMENTS**

RARE GEM OF A PRISTINE LUXURY RESIDENTIAL LOCATION DIRECTLY ON THE CAPE MAY CANAL IN A SECLUDED ENVIRONMENT. This recently approved residential home site fronts on the canal with water views and potential access to the waterway. You truly have a new canvas to design, construct, and enjoy your own private estate while being surrounded by the canal, mature foliage, and wildlife in a quiet setting. It is hard to believe that you are still less than 10 minutes away from the beaches, dining, shopping, recreational fishing, and attractions of Cape May.