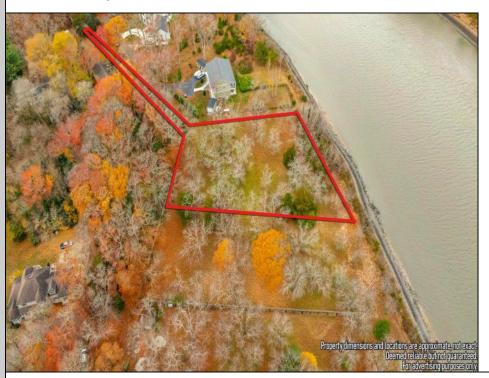

## **COMMENTS**

RARE GEM OF A PRISTINE LUXURY RESIDENTIAL LOCATION DIRECTLY ON THE CAPE MAY CANAL IN A SECLUDED ENVIRONMENT. This recently approved residential home site fronts on the canal with water views and potential access to the waterway. You truly have a new canvas to design, construct, and enjoy your own private estate while being surrounded by the canal, mature foliage, and wildlife in a quiet setting. It is hard to believe that you are still less than 10 minutes away from the beaches, dining, shopping, recreational fishing, and attractions of Cape May.