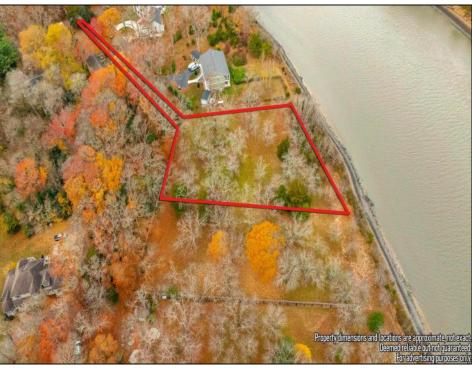

## COMMENTS

RARE GEM OF A PRISTINE LUXURY RESIDENTIAL LOCATION DIRECTLY ON THE CAPE MAY CANAL IN A SECLUDED ENVIRONMENT. This recently approved residential home site fronts on the canal with water views and potential access to the waterway. You truly have a new canvas to design, construct, and enjoy your own private estate while being surrounded by the canal, mature foliage, and wildlife in a quiet setting. It is hard to believe that you are still less than 10 minutes away from the beaches, dining, shopping, recreational fishing, and attractions of Cape May.

## **PROPERTY DETAILS**