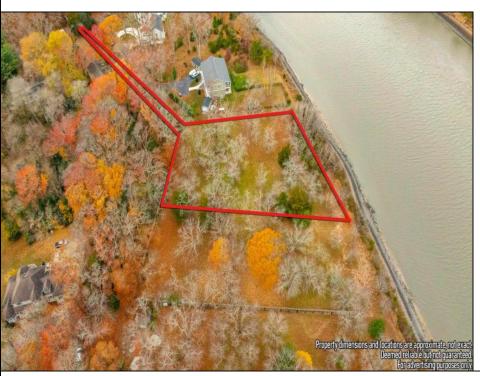

## **COMMENTS**

RARE GEM OF A PRISTINE LUXURY RESIDENTIAL LOCATION DIRECTLY ON THE CAPE MAY CANAL IN A SECLUDED ENVIRONMENT. This recently approved residential home site fronts on the canal with water views and potential access to the waterway. You truly have a new canvas to design, construct, and enjoy your own private estate while being surrounded by the canal, mature foliage, and wildlife in a quiet setting. It is hard to believe that you are still less than 10 minutes away from the beaches, dining, shopping, recreational fishing, and attractions of Cape May.