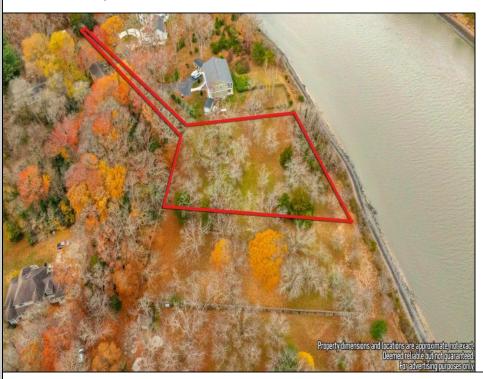

## **COMMENTS**

RARE GEM OF A PRISTINE LUXURY RESIDENTIAL LOCATION DIRECTLY ON THE CAPE MAY CANAL IN A SECLUDED ENVIRONMENT. This recently approved residential home site fronts on the canal with water views and potential access to the waterway. You truly have a new canvas to design, construct, and enjoy your own private estate while being surrounded by the canal, mature foliage, and wildlife in a quiet setting. It is hard to believe that you are still less than 10 minutes away from the beaches, dining, shopping, recreational fishing, and attractions of Cape May.