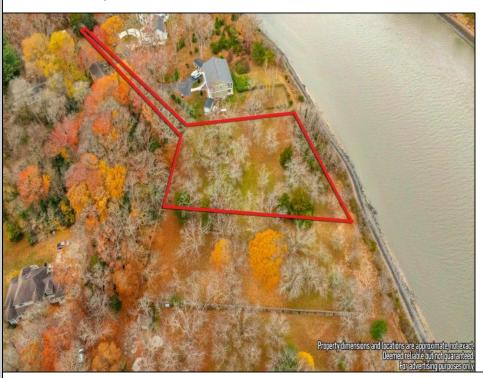

## **COMMENTS**

RARE GEM OF A PRISTINE LUXURY RESIDENTIAL LOCATION DIRECTLY ON THE CAPE MAY CANAL IN A SECLUDED ENVIRONMENT. This recently approved residential home site fronts on the canal with water views and potential access to the waterway. You truly have a new canvas to design, construct, and enjoy your own private estate while being surrounded by the canal, mature foliage, and wildlife in a quiet setting. It is hard to believe that you are still less than 10 minutes away from the beaches, dining, shopping, recreational fishing, and attractions of Cape May.