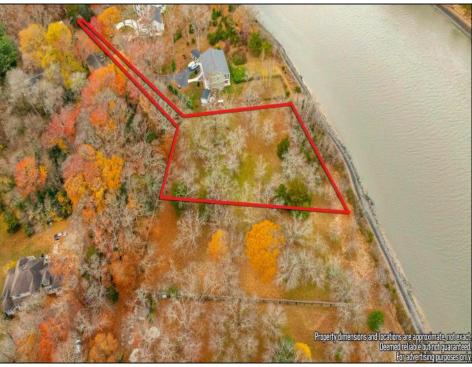

## COMMENTS

RARE GEM OF A PRISTINE LUXURY RESIDENTIAL LOCATION DIRECTLY ON THE CAPE MAY CANAL IN A SECLUDED ENVIRONMENT. This recently approved residential home site fronts on the canal with water views and potential access to the waterway. You truly have a new canvas to design, construct, and enjoy your own private estate while being surrounded by the canal, mature foliage, and wildlife in a quiet setting. It is hard to believe that you are still less than 10 minutes away from the beaches, dining, shopping, recreational fishing, and attractions of Cape May.