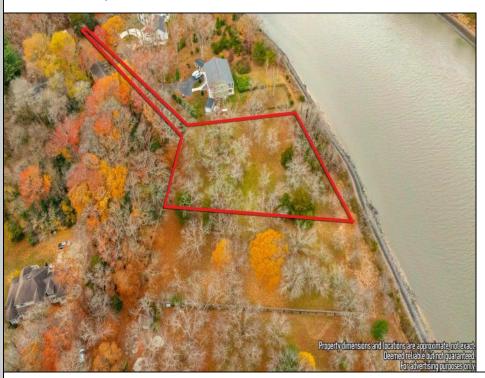

## COMMENTS

RARE GEM OF A PRISTINE LUXURY RESIDENTIAL LOCATION DIRECTLY ON THE CAPE MAY CANAL IN A SECLUDED ENVIRONMENT. This recently approved residential home site fronts on the canal with water views and potential access to the waterway. You truly have a new canvas to design, construct, and enjoy your own private estate while being surrounded by the canal, mature foliage, and wildlife in a quiet setting. It is hard to believe that you are still less than 10 minutes away from the beaches, dining, shopping, recreational fishing, and attractions of Cape May.