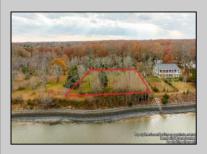

## **COMMENTS**

RARE GEM OF A PRISTINE LUXURY RESIDENTIAL LOCATION DIRECTLY ON THE CAPE MAY CANAL IN A SECLUDED ENVIRONMENT. This recently approved residential home site fronts on the canal with water views and potential access to the waterway. You truly have a new canvas to design, construct, and enjoy your own private estate while being surrounded by the canal, mature foliage, and wildlife in a quiet setting. It is hard to believe that you are still less than 10 minutes away from the beaches, dining, shopping, recreational fishing, and attractions of Cape May.