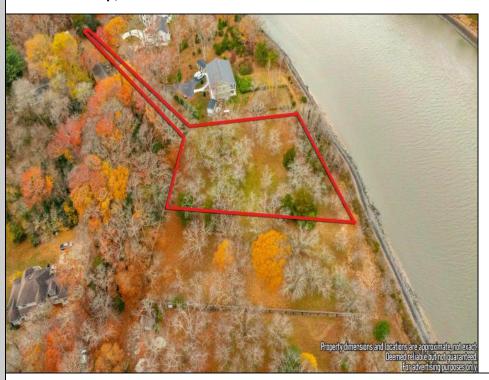

## **COMMENTS**

RARE GEM OF A PRISTINE LUXURY RESIDENTIAL LOCATION DIRECTLY ON THE CAPE MAY CANAL IN A SECLUDED ENVIRONMENT. This recently approved residential home site fronts on the canal with water views and potential access to the waterway. You truly have a new canvas to design, construct, and enjoy your own private estate while being surrounded by the canal, mature foliage, and wildlife in a quiet setting. It is hard to believe that you are still less than 10 minutes away from the beaches, dining, shopping, recreational fishing, and attractions of Cape May.