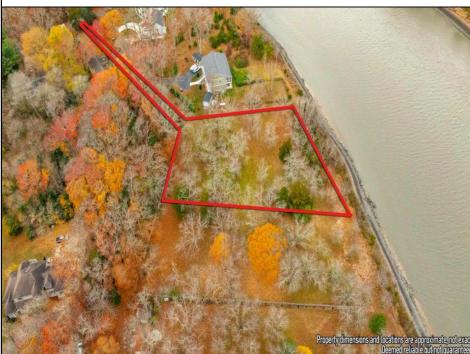

## COMMENTS

RARE GEM OF A PRISTINE LUXURY RESIDENTIAL LOCATION DIRECTLY ON THE CAPE MAY CANAL IN A SECLUDED ENVIRONMENT. This recently approved residential home site fronts on the canal with water views and potential access to the waterway. You truly have a new canvas to design, construct, and enjoy your own private estate while being surrounded by the canal, mature foliage, and wildlife in a quiet setting. It is hard to believe that you are still less than 10 minutes away from the beaches, dining, shopping, recreational fishing, and attractions of Cape May.

## **PROPERTY DETAILS**

Asking \$1,650,000.00