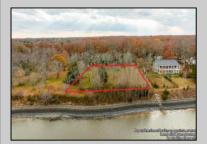

## COMMENTS

RARE GEM OF A PRISTINE LUXURY RESIDENTIAL LOCATION DIRECTLY ON THE CAPE MAY CANAL IN A SECLUDED ENVIRONMENT. This recently approved residential home site fronts on the canal with water views and potential access to the waterway. You truly have a new canvas to design, construct, and enjoy your own private estate while being surrounded by the canal, mature foliage, and wildlife in a quiet setting. It is hard to believe that you are still less than 10 minutes away from the beaches, dining, shopping, recreational fishing, and attractions of Cape May.

## **PROPERTY DETAILS**

Asking \$1,650,000.00