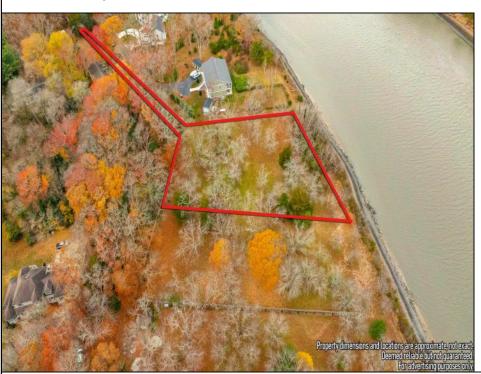

## **COMMENTS**

RARE GEM OF A PRISTINE LUXURY RESIDENTIAL LOCATION DIRECTLY ON THE CAPE MAY CANAL IN A SECLUDED ENVIRONMENT. This recently approved residential home site fronts on the canal with water views and potential access to the waterway. You truly have a new canvas to design, construct, and enjoy your own private estate while being surrounded by the canal, mature foliage, and wildlife in a quiet setting. It is hard to believe that you are still less than 10 minutes away from the beaches, dining, shopping, recreational fishing, and attractions of Cape May.