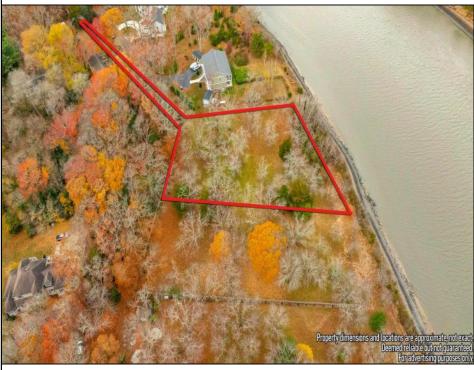

## COMMENTS

RARE GEM OF A PRISTINE LUXURY RESIDENTIAL LOCATION DIRECTLY ON THE CAPE MAY CANAL IN A SECLUDED ENVIRONMENT. This recently approved residential home site fronts on the canal with water views and potential access to the waterway. You truly have a new canvas to design, construct, and enjoy your own private estate while being surrounded by the canal, mature foliage, and wildlife in a quiet setting. It is hard to believe that you are still less than 10 minutes away from the beaches, dining, shopping, recreational fishing, and attractions of Cape May.