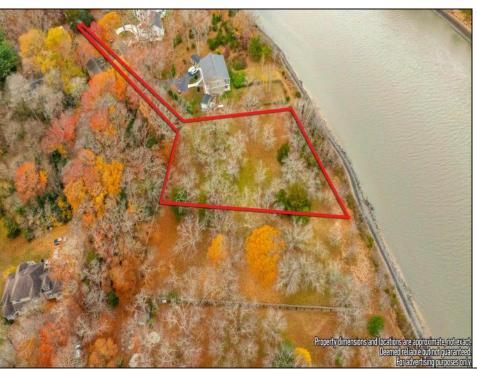

## **COMMENTS**

RARE GEM OF A PRISTINE LUXURY RESIDENTIAL LOCATION DIRECTLY ON THE CAPE MAY CANAL IN A SECLUDED ENVIRONMENT. This recently approved residential home site fronts on the canal with water views and potential access to the waterway. You truly have a new canvas to design, construct, and enjoy your own private estate while being surrounded by the canal, mature foliage, and wildlife in a quiet setting. It is hard to believe that you are still less than 10 minutes away from the beaches, dining, shopping, recreational fishing, and attractions of Cape May.