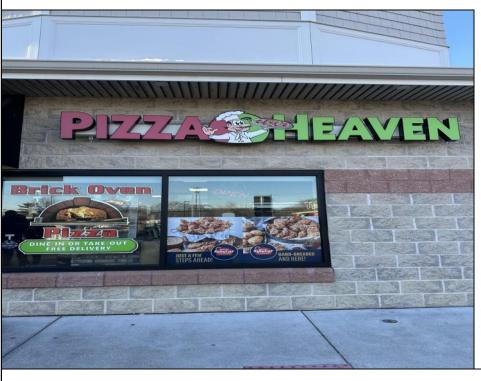

## **COMMENTS**

Here\'s your chance to own a well-established pizza business located on highly trafficked Route 9 in Cape May Court House, New Jersey. This desirable location offers exceptional visibility and consistent traffic, making it a prime spot for success. The sale includes all equipment, making it easy for the new owner to step in and start operating immediately. The business operates in a well-maintained leased space, with the new owner assuming the current lease terms. This is a highly profitable operation with strong financials. Profit and loss statements are available to qualified buyers upon request. Whether you\'re a seasoned restaurateur or ready to dive into the food business, this turn-key opportunity provides everything you need to hit the ground running. Don't miss out on this chance to own a thriving business in a sought-after area! Contact us today for more details or to schedule a showing.