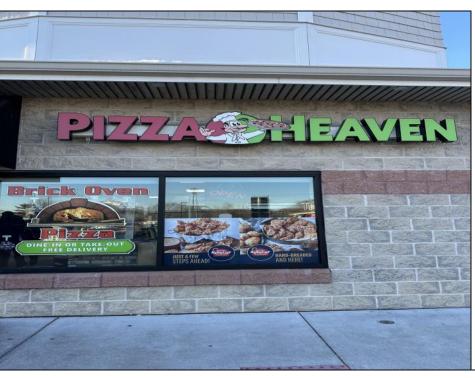

## **COMMENTS**

Here\'s your chance to own a well-established pizza business located on highly trafficked Route 9 in Cape May Court House, New Jersey. This desirable location offers exceptional visibility and consistent traffic, making it a prime spot for success. The sale includes all equipment, making it easy for the new owner to step in and start operating immediately. The business operates in a well-maintained leased space, with the new owner assuming the current lease terms. This is a highly profitable operation with strong financials. Profit and loss statements are available to qualified buyers upon request. Whether you\'re a seasoned restaurateur or ready to dive into the food business, this turn-key opportunity provides everything you need to hit the ground running. Don't miss out on this chance to own a thriving business in a sought-after area! Contact us today for more details or to schedule a showing.